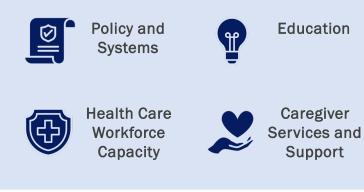

## The Strategic Plan addresses three focus areas of action:

## Each focus area includes strategies and activities across the following four domains:

<sup>1</sup>Dhana et al. (2023) Prevalence of Alzheimer's disease dementia in the 50 US states and 3142 counties. <u>https://doi.org/10.1002/alz.13081</u>